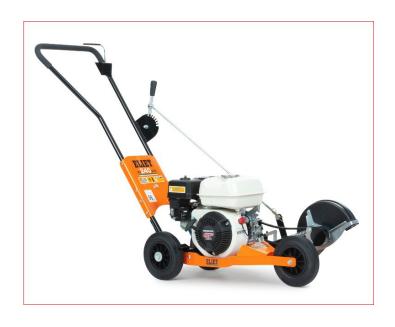

# Lawn edgers KS 240 STD

#### **Specifications**:

- Engine choice: B&S 550 Series or HONDA GP
- 240 mm blade.
- Cutting head mounted on armed bearing.
- Cutting depth of 80 mm, adjustment by pins, 7 positions.
- Inclination of the blade in 3 angles (0 22 45 degrees).
- Robust chassis mounted on nylon wheels.
- Fixe handle