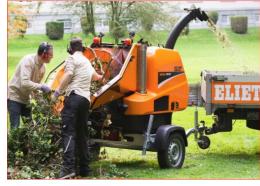

#### SHREDDERS 4 SEASONS: MINOR 4S & MAJOR 4S

#### **SHREDDERS 4 SEASONS: MINOR 4S**

Max. diam.: : Ø 50 mm

Petrol engines: : Honda GX 200 6,5 Hp

Honda GP 200 6 Hp B&S Vanguard 6,5 Hp

Electric engine: Three-phase 380V 4000W (5,5 Hp)

Number of knives (3 disks) : 18 Knives RESIST 6.0

= COMFORT FOR CLEANING AND MAINTENANCE

**SHREDDERS 4 SEASONS: MAJOR 4S** 

Max. dia.: : Ø 60 mm

Petrol engine : Honda GX 270 - 9 Hp

Knives : 20 Knives RESIST 8.3

Chassis : Metallic

Opening material introduction : 270 x 320 mm Features : 3-blade evacuation impellor.