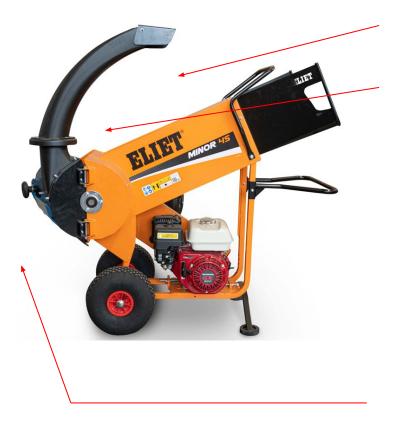

#### SHREDDERS 4 SEASONS: MINOR 4S & MAJOR 4S

#### **SHREDDERS 4 SEASONS: MINOR 4S**

Max. diam.: : Ø 50 mm

Petrol engines: : Honda GX 200 6,5 Hp

Honda GP 200 6 Hp B&S Vanguard 6,5 Hp

Electric engine: Three-phase 380V 4000W (5,5 Hp)

Number of knives (3 disks) : 18 Knives RESIST 6.0

Chassis : Metallic

Opening material introduction : 195 x 270 mm. Features : 2-blades evacuation impellor

blower nozzle made of synthetic

blower pipe rotatable 270°,

adjustable deflector flap.

shredding chamber, rotor and impellor

easy accessible by rear door.

**SHREDDERS 4 SEASONS: MINOR 4S** 

Evacuation height: 133 cm

Composite evacuation nozzle,

270° adjustable (Vector & Prof 6 style) with adjustable deflector flap.

= MORE COMFORT &
REDUCED JAMMING RISK

Rotor with 3 flanges & 18 blades Resist 6 (Maestro type).

= REDUCTION OF CHIPS & REDUCTION OF JAMMING RISK, SENSITIVE ATTENUATION OF VIBRATIONS FOR THE USER, AXE ROTATION INCREASED (45000/min)

<u>Easy opening shredding chamber</u> by wheel locking door.

= COMFORT FOR CLEANING AND MAINTENANCE

**SHREDDERS 4 SEASONS: MAJOR 4S** 

Max. dia.: : Ø 60 mm

Petrol engine : Honda GX 270 - 9 Hp

Knives : 20 Knives RESIST 8.3

Chassis : Metallic

Opening material introduction : 270 x 320 mm Features : 3-blade evacuation impellor.