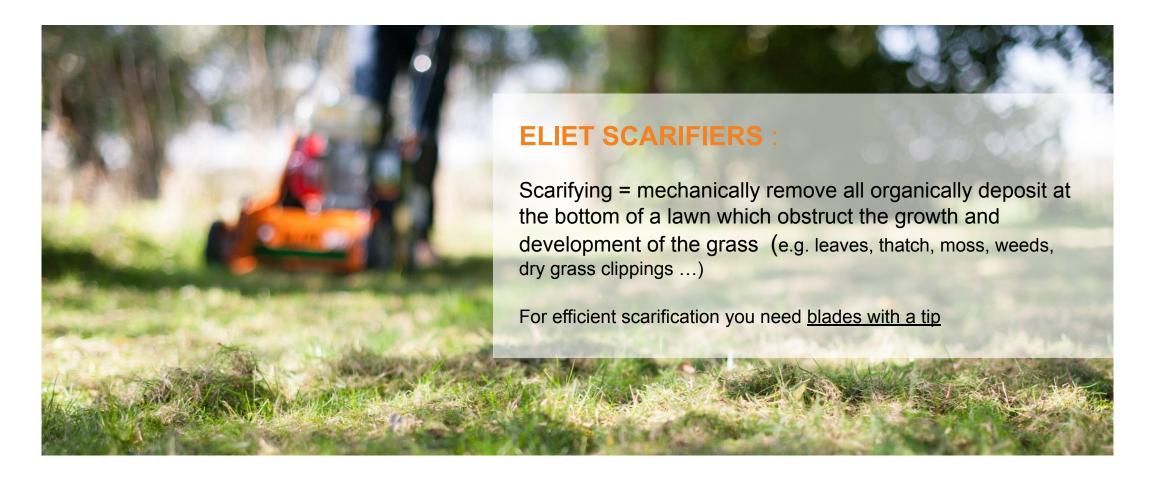

## LAWN CARE ELIET SCARIFIERS: PERMANENTLY SHARP BLADES<sup>TM</sup>

- Knives never loose their tip: A special treatment of the blades creates a self-sharpening effect of the blades, which preserves the sharp tip throughout their life. The raking efficiency remains constant during the whole life of the blades.
- Blades wear out slower: ELIET guaranteed a life time of at least 100 h
- Constant efficiency: The blades never lose efficiency throughout their lifespan
- Low maintenance cost: Permanently sharp blades help reduce machine wear