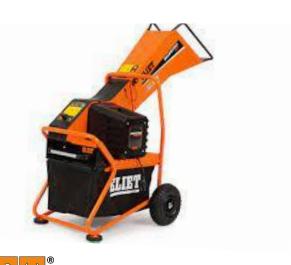

#### SHREDDERS MAESTRO: COUNTRY

Diam. max. : Ø 45 mm

Petrol engine : B&S XR 950 (200cc – conical axis)

mounted on silent blocks

OR

Electric engine : THREE-PHASE 380V 3500W

Knives : 12 Knives Chassis : metallic

Opening material introduction : 250 x 255 mm

Volume bag : 80 I

Features : bearing rotor support,

removable funnel,

15 cm higher than the City model

OR