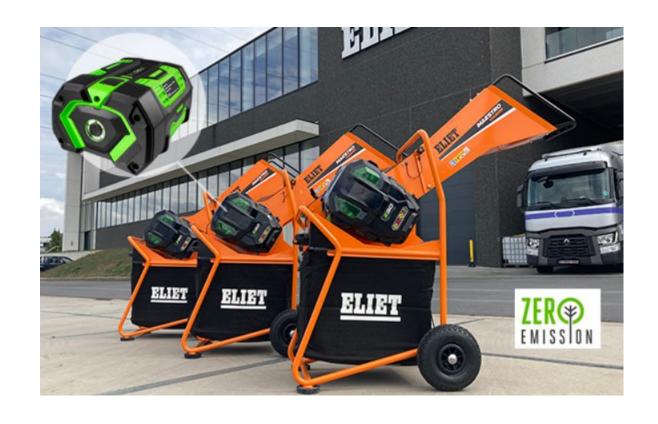

## MAESTRO COUNTRY POWER

## BATTERY POWERED BY **EGO**

## Features:

- Brushless motor of 3200W 56V
- Power inverter (Eco & Turbo modes)
- 56 Volt Lithium-ion Batteries
- Housing for 2 batteries 5, 7.5, 10, or 12 Ah
   (can work with 1 or 2 batteries, even of different capacities)

## MAESTRO COUNTRY

# BATTERY TECHNOLOGY BY ELIET

In the era of progressive electrification, Eliet has been a pioneer in this field and anticipated this trend by introducing the first battery-powered shredder for domestic use in 2022: the Maestro Country (PROWER)