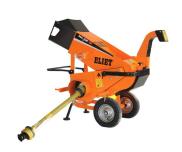

#### SHREDDERS 4 SEASONS: MINOR 4S & MAJOR 4S

#### **SHREDDERS 4 SEASONS: MINOR 4S**

Max. diam.: : Ø 50 mm

Petrol engines: : Honda GX 200 6,5 Hp

Honda GP 200 6 Hp B&S Vanguard 6,5 Hp

Electric engine: Three-phase 380V 4000W (5,5 Hp)

Number of knives (3 disks) : 18 Knives RESIST 6.0

= COMFORT FOR CLEANING AND MAINTENANCE

**SHREDDERS 4 SEASONS: MAJOR 4S** 

Max. dia.: : Ø 60 mm

Petrol engine : Honda GX 270 - 9 Hp

Knives : 20 Knives RESIST 8.3

Chassis : Metallic

Opening material introduction : 270 x 320 mm Features : 3-blade evacuation impellor.