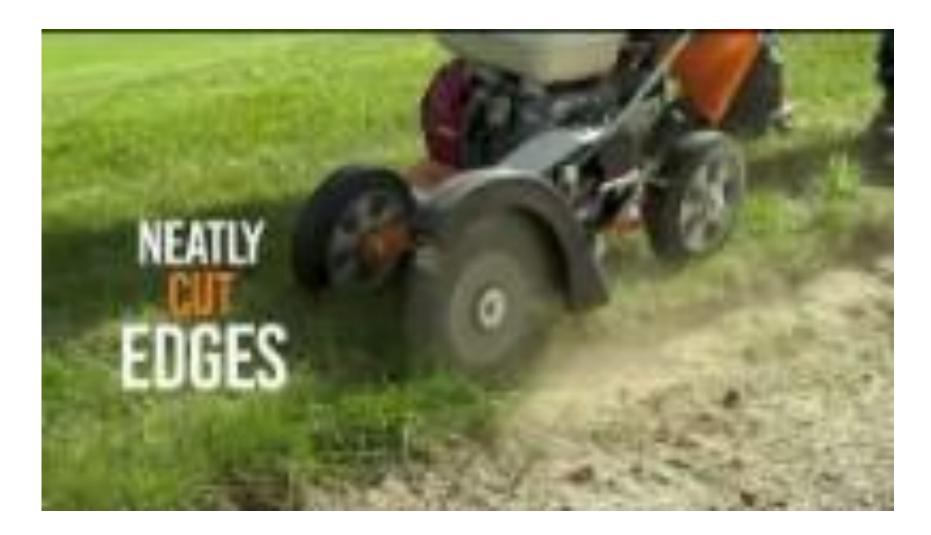

### KS 240 STD - KS 300 PRO - KS 300 PRO Heavy Duty

The edge of your lawn is one of those places that stay out of reach of the mower.

However, all it takes is a passage with the ELIET trimmer to give the border of your lawn a perfect appearance,

Each ELIET KS model, apart from its compactness and manoeuvrability, proves to be particularly functional.