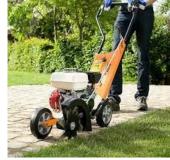

## Lawn edgers

## KS 240 STD - KS 300 PRO - KS 300 PRO Heavy Duty

#### Lawn edgers

### KS 240 STD - KS 300 PRO - KS 300 PRO Heavy Duty

The edge of your lawn is one of those places that stay out of reach of the mower.

However, all it takes is a passage with the ELIET trimmer to give the border of your lawn a perfect appearance,

Each ELIET KS model, apart from its compactness and manoeuvrability, proves to be particularly functional.

# Lawn edgers KS 240 STD