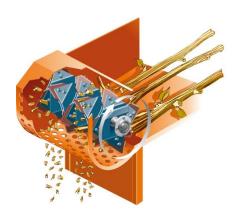

### 1. THE CHOPPING PRINCIPLE™ OF ELIET

Patented shredding system
 Unique features and benefits

The knives of ELIET shredders "chop" in the direction of the wood fibers, so the "weakness" of the wood is used.

#### **BioTech™ chips have added value!**

- By cutting in the direction of the fibers and thanks to the high cutting sequence, chips with a fibrous structure are obtained.
   This allows an accelerated decomposition of the chip.
   The blades go around the grinding chamber several times and mix with the green and woody waste fractions.
- An ideal blend for more efficient composting