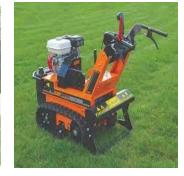

ion, Eliet has been a pioneer in this field and anticipated this trend by introducing the first battery-powered shredder for domestic use in 2022: the Maestro Country (PROWER)

The range has recently been extended to include a wider range of products through strong partnerships with manufacturer

The range now includes 2 scarifiers, 1 leaf blower and 1 edger, all powered by **EGO** batteries & engines.



## BATTERY TECHNOLOGY







In 1994, Eliet introduced the world's first self-propelled professional shredder, and is now proud to complete its range with the PROF 6 professional shredder, also powered by batteries from the manufacturer

This model is also the first self-propelled and battery-powered shredder for professional use.



### **OVERVIEW RANGE ELIET MACHINES**



































## **THANK YOU**