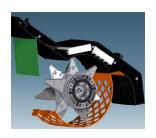

### 1. THE CHOPPING PRINCIPLE™ OF ELIET

Patented shredding system
 Unique features and benefits

The knives of ELIET shredders "chop" in the direction of the wood fibers, so the "weakness" of the wood is used.

#### **Unique advantages:**

- 1. Requires less power (reduced consumption, more efficiency)
- 2. Easy to maintain (the timing for sharpening can be chosen)
- 3. Does not require perfect sharpening (you can do it yourself, more economical)
- 4. Less sensitive for foreign objects (stones, metal, sand ...)
- 5. Thousands of hash movements (30.000 to 56.000 mov./min), easy treatment of fine green waste
- 6. Compact and lightweight cutting system (optimal design, reactive power)
- 7. Maximum use of the cutting width (no funnel effect in the intake hopper, additional comfort for bulk feeding of green waste)