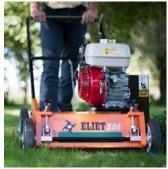

## Walk-behind scarifiers: overview of the model range

E401 PRO Honda GX 120 motor, aluminum wheels, with pickup deflector & collector basket

The 3 types of knives are available for the Honda GX 120 model

(E 401 Standard fixed blades with Honda GP 160 engine)

E450 PRO Honda GX 160 motor, aluminum wheels, adjustable front wheels without tools, optional collector basket & Choice of the 3 types of knives

E501 PRO Honda GX 200 motor, aluminum wheels with bibs & adjustable without tools, optional folding handlebars & knives of your choice with Honda GX 200 motor