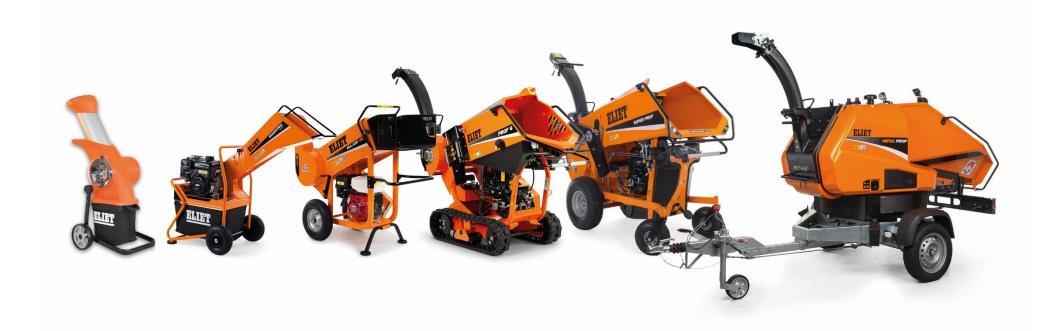

### **OVERVIEW RANGE ELIET MACHINES**

## **ELIET SHREDDERS**

- Largest product range in Europe
- Patented shredding technology
- Inventor of the self-propelled shredder ('94)
- Inventor of the shredder on tracks ('98)
- Inventor of first foldable shredder ('05)
- Inventor of first transparent shredder ('09)
- Introducing 4S shredding technology ('12)