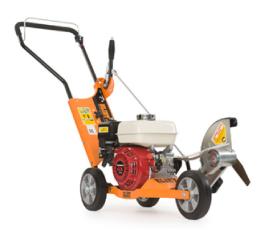

## KS 240 STD - KS 300 PRO - KS 300 PRO Heavy Duty

#### Lawn edgers

### KS 240 STD - KS 300 PRO - KS 300 PRO Heavy Duty

The edge of your lawn is one of those places that stay out of reach of the mower.

However, all it takes is a passage with the ELIET trimmer to give the border of your lawn a perfect appearance,

Each ELIET KS model, apart from its compactness and manoeuvrability, proves to be particularly functional.

# Lawn edgers KS 240 STD