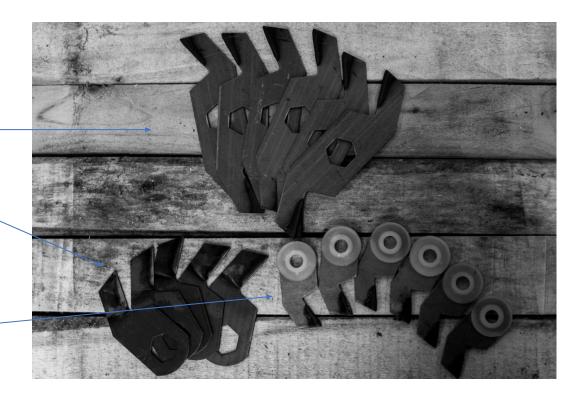

#### **ELIET SCARIFIERS: CHOISE OF BLADES**

- **FIXED BLADES:** These blades are most commenly used. Each knive is fixedly mount on the shaft.
- DOUBLE CUT BLADES: The blades are fixedly mounted on the shaft. The knives are very thin causing less damage to the lawn, The knives are mounted with only half the spacing compared to other blade types.
- LOOSE BLADES: Knives are hang freely on the rotor allowing the blades to flap back when they collide with a hard object. These knives are covered with nylon at their hinge point.