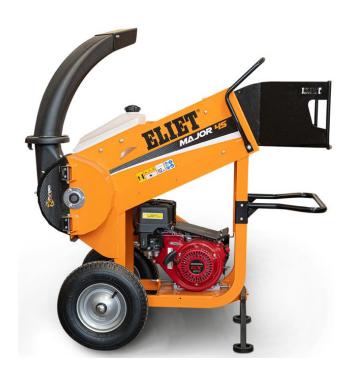

= COMFORT FOR CLEANING AND MAINTENANCE

**SHREDDERS 4 SEASONS: MAJOR 4S** 

Max. dia.: : Ø 60 mm

Petrol engine : Honda GX 270 - 9 Hp

Knives : 20 Knives RESIST 8.3

Chassis : Metallic

Opening material introduction : 270 x 320 mm Features : 3-blade evacuation impellor.

blower nozzle made of synthetic

material, rotatable 270° &

adjustable deflector flap

shredding chamber, rotor and impellor easily accessible by

rear door

Fuel tank : External, made of composite material

and translucent, capacity of 9.5 l.

The Major 4 S also available in PTO version

#### **SHREDDERS 4 SEASONS: MAJOR 4S**

Evacuation height: 138 cm

<u>External fuel tank in composite material,</u> translucent, 9.5 liters.

<u>Composite evacuation nozzle</u>, 270° swivel (Vector & Prof 6 style) with

adjustable deflector flap.

= EASY TO USE & REDUCED RISK OF JAMMING

Easy opening shredding chamber by door and locking by wheel.

= COMFORT FOR CLEANING AND MAINTENANCE

3-blade evacuation impellor

= BETTER CHIP REMOVAL FLOW, REDUCED RISK OF JAMMING