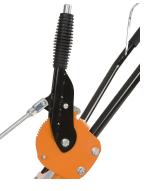

#### **ELIET SCARIFIERS: VERTICAL BELT TENSIONING™**

The major wear on a scarifyer is the clutch (stress on the belt, double wear on the belt, gripping of idler pulley, aging of the belt...)

#### VERTICAL BELT TENSIONING™

The belt is tensioned by <u>lifting up the engine pulley</u> vertically.

- Fewer wearing parts: no idler pulley, no cable
- Natural shape: when engaged the belt keeps natural shape, less friction, less heating
- Simple design: easy to maintain or adjust