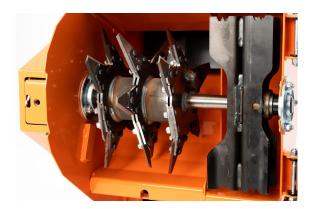

Rotor with 3 flanges & 18 blades Resist 6 (Maestro type).

= REDUCTION OF CHIPS & REDUCTION OF JAMMING RISK, SENSITIVE ATTENUATION OF VIBRATIONS FOR THE USER, AXE ROTATION INCREASED (45000/min)

<u>Easy opening shredding chamber</u> by wheel locking door.