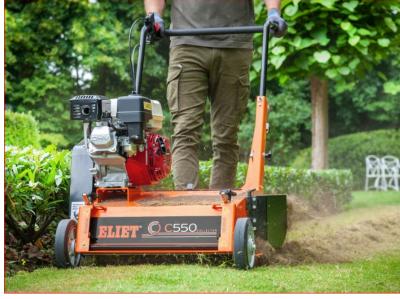

aluminum wheels, with pickup deflector & collector basket

The 3 types of knives are available for the Honda GX 120 model

(E 401 Standard fixed blades with Honda GP 160 engine)

E450 PRO Honda GX 160 motor, aluminum wheels, adjustable front wheels without tools, optional collector basket & Choice of the 3 types of knives

E501 PRO Honda GX 200 motor, aluminum wheels with bibs & adjustable without tools, optional folding handlebars & knives of your choice with Honda GX 200 motor

(Standard fixes knives with Honda GP 200 motor)

E750 PRO Honda GX 270 motor, aluminum wheels with bibs & adjustable without tools, optional tow behind kit & Choice of 3 types of knives









## Walk-behind scarifiers: E 401





## **ELIET: Self-propelled scarifiers**

## E450 ZR & E550 ZR & E650 ZR & C550









## Lawn care

## Lawn edgers

## KS 240 STD - KS 300 PRO - KS 300 PRO Heavy Duty









#### Lawn edgers

### KS 240 STD - KS 300 PRO - KS 300 PRO Heavy Duty

The edge of your lawn is one of those places that stay out of reach of the mower.

However, all it takes is a passage with the ELIET trimmer to give the border of your lawn a perfect appearance,

Each ELIET KS model, apart from its compactness and manoeuvrability, proves to be particularly functional.







# Lawn edgers KS 240 STD

#### **Specifications**:

- Engine choice: B&S 550 Series or HONDA GP
- 240 mm blade.
- Cutting head mounted on armed bearing.
- Cutting depth of 80 mm, adjustment by pins, 7 positions.
- Inclination of the blade in 3 angles (0 22 45 degrees).
- Robust chassis mounted on nylon wheels.
- Fixe hand