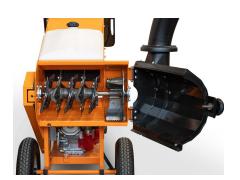

Chassis : Metallic

Opening material introduction : 195 x 270 mm. Features : 2-blades evacuation impellor

blower nozzle made of synthetic

blower pipe rotatable 270°,

adjustable deflector flap.

shredding chamber, rotor and impellor

easy accessible by rear door.

**SHREDDERS 4 SEASONS: MINOR 4S** 

Evacuation height: 133 cm

Composite evacuation nozzle,

270° adjustable (Vector & Prof 6 style) with adjustable deflector flap.

= MORE COMFORT &
REDUCED JAMMING RISK

#### **SHREDDERS 4 SEASONS: MAJOR 4S**

Evacuation height: 138 cm

<u>External fuel tank in composite material,</u> translucent, 9.5 liters.

<u>Composite evacuation nozzle</u>, 270° swivel (Vector & Prof 6 style) with

adjustable deflector flap.

= EASY TO USE & REDUCED RISK OF JAMMING

Easy opening shredding chamber by door and locking by wheel.

= COMFORT FOR CLEANING AND MAINTENANCE

3-blade evacuation impellor

= BETTER CHIP REMOVAL FLOW, REDUCED RISK OF JAMMING