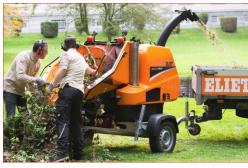

# ELIET SHREDDERS GREEN WASTE SHREDDERS

#### ELIET SHREDDERS ARE "GREEN WASTE" SHREDDERS

#### Green waste is usually composed of:

- fine green waste, deciduous species
- conifers, pines, firs, ...
- hedge trimmings
- weeds, flowers, leaves, ivy, bamboo...
- of foreign bodies (sand, soil, gravel...)