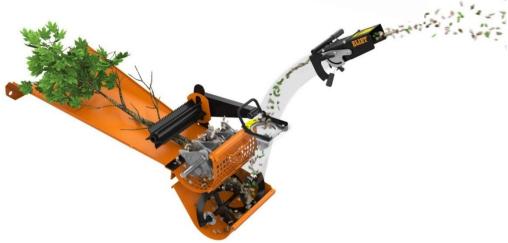

### 1. THE CHOPPING PRINCIPLE™ OF ELIET

Patented shredding system
 Unique features and benefits

The knives of ELIET shredders "chop" in the direction of the wood fibers, so the "weakness" of the wood is used.

#### **Unique advantages:**

- 1. Requires less power (reduced consumption, more efficiency)
- 2. Easy to maintain (the timing for sharpening can be chosen)
- 3. Does not require perfect sharpening (you can do it yourself, more economical)
- 4. Less sensitive for foreign objects (stones, metal, sand ...)
- 5. Thousands of hash movements (30.000 to 56.000 mov./min), easy treatment of fine green waste
- 6. Compact and lightweight cutting system (optimal design, reactive power)
- 7. Maximum use of the cutting width (no funnel effect in the intake hopper, additional comfort for bulk feeding of green waste)

#### **4 SEASONS SHREDDERS**

• The unique patented "Turbo Discharge" system generates a suction effect via the feed hopper, which facilitates the introduction of waste. The ejection fan creates an airflow that sucks the chips from the shredding chamber to eject them via the exhaust nozzle. ELIET shredders can be used throughout the year.

#### **BioTech™ chips have added value!**

- By cutting in the direction of the fibers and thanks to the high cutting sequence, chips with a fibrous structure are obtained.
   This allows an accelerated decomposition of the chip.
   The blades go around the grinding chamber several times and mix with the green and woody waste fractions.
- An ideal blend for more efficient composting