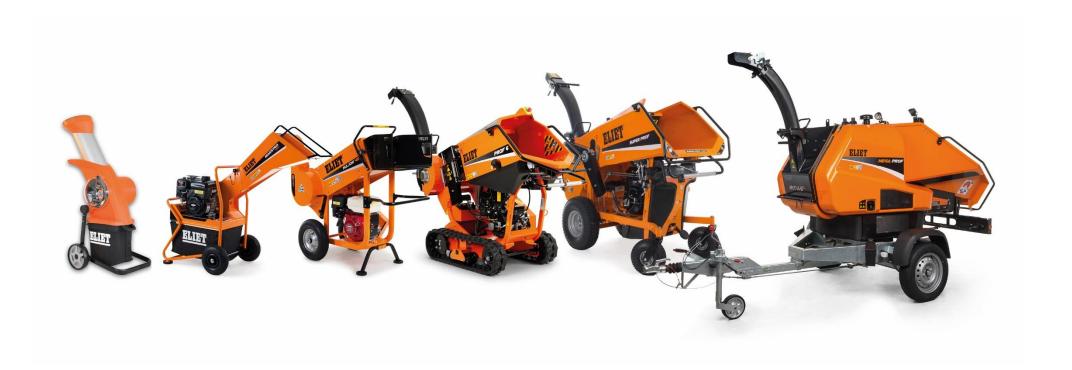

&

adjustable deflector flap

shredding chamber, rotor and impellor easily accessible by

rear door

Fuel tank : External, made of composite material

and translucent, capacity of 9.5 l.

The Major 4 S also available in PTO version







#### **SHREDDERS 4 SEASONS: MAJOR 4S**



Evacuation height: 138 cm

<u>External fuel tank in composite material,</u> translucent, 9.5 liters.

<u>Composite evacuation nozzle</u>, 270° swivel (Vector & Prof 6 style) with

adjustable deflector flap.

= EASY TO USE & REDUCED RISK OF JAMMING

Easy opening shredding chamber by door and locking by wheel.

= COMFORT FOR CLEANING AND MAINTENANCE

3-blade evacuation impellor

= BETTER CHIP REMOVAL FLOW, REDUCED RISK OF JAMMING





## **ELIET SHREDDERS MINOR 4S**





## PART OF THE RANGE OF THE ELIET SHREDDERS









## **CREATION & MAINTENANCE OF LAWNS**

#### **LAWN CARE**



## LAWN CARE ELIET SCARIFIERS: PERMANENTLY SHARP BLADES<sup>TM</sup>









- Knives never loose their tip: A special treatment of the blades creates a self-sharpening effect of the blades, which preserves the sharp tip throughout their life. The raking efficiency remains constant during the whole life of the blades.
- Blades wear out slower: ELIET guaranteed a life time of at least 100 h
- Constant efficiency: The blades never lose efficiency throughout their lifespan
- Low maintenance cost: Permanently sharp blades help reduce machine wear





#### **ELIET SCARIFIERS: CHOISE OF BLADES**

- **FIXED BLADES:** These blades are most commenly used. Each knive is fixedly mount on the shaft.
- DOUBLE CUT BLADES: The blades