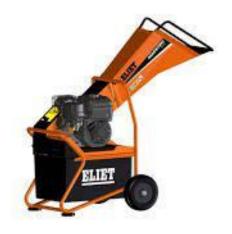

#### SHREDDERS MAESTRO: CITY

In harmony with nature

Diam. max. : Ø 40 mm

Petrol engine : B&S XR 750 (160cc – conical axis)

Knives : 12 Knives Chassis : metallic

Opening material introduction: 250x 255 mm

Volume bag : 60 l

Diam. max. : Ø mm

Electric engine : 3000 W - 230V SINGLE PHASE

Knives : 12 Knives Chassis : metallic

Opening material introduction : 250 x 255 mm

Volume bag : 60 l

Diam. max. : Ø 40 mm

Electric engine : 3500 W - 380V THREE-PHASE

Knives : 12 Knives Chassis : metallic

Opening material introduction: 250 x 255 mm

Volume bag : 60 l

Special feature for all models : removable funnel