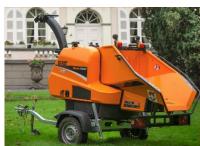

#### SHREDDERS 4 SEASONS: MINOR 4S & MAJOR 4S

= COMFORT FOR CLEANING AND MAINTENANCE

**SHREDDERS 4 SEASONS: MAJOR 4S** 

Max. dia.: : Ø 60 mm

Petrol engine : Honda GX 270 - 9 Hp

Knives : 20 Knives RESIST 8.3

Chassis : Metallic

Opening material introduction : 270 x 320 mm Features : 3-blade evacuation impellor.

#### **SHREDDERS 4 SEASONS: MAJOR 4S**

Evacuation height: 138 cm

<u>External fuel tank in composite material,</u> translucent, 9.5 liters.

<u>Composite evacuation nozzle</u>, 270° swivel (Vector & Prof 6 style) with