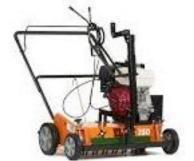

esign: easy to maintain or adjust





## Walk-behind scarifiers: overview of the model range

E401 PRO Honda GX 120 motor, aluminum wheels, with pickup deflector & collector basket

The 3 types of knives are available for the Honda GX 120 model

(E 401 Standard fixed blades with Honda GP 160 engine)

E450 PRO Honda GX 160 motor, aluminum wheels, adjustable front wheels without tools, optional collector basket & Choice of the 3 types of knives

E501 PRO Honda GX 200 motor, aluminum wheels with bibs & adjustable without tools, optional folding handlebars & knives of your choice with Honda GX 200 motor

(Standard fixes knives with Honda GP 200 motor)

E750 PRO Honda GX 270 motor, aluminum wheels with bibs & adjustable without tools, optional tow behind kit & Choice of 3 types of knives









## Walk-behind scarifiers: E 401





## **ELIET: Self-propelled scarifiers**

## E450 ZR & E550 ZR & E650 ZR & C550









## Lawn care

## Lawn edgers

## KS 240 STD - KS 300 PRO - KS 300 PRO Heavy Duty









#### Lawn edgers

### KS 240 STD - KS 300 PRO - KS 300 PRO Heavy Duty

The edge of your lawn is one of those places that stay out of reach of the mower.

However, all it takes is a passage with the ELIET trimmer to give the border of your lawn a perfect appearance,

Each ELIET KS model, apart from its compactness and manoeuvrability, proves to be particularly functional.







# Lawn edgers KS 240 STD

#### **Specifications**:

- Engine choice: B&S 550 Series or HONDA GP
- 240 mm blade.
- Cutting head mounted on armed bearing.
- Cutting depth of 80 mm, adjustment by pins,