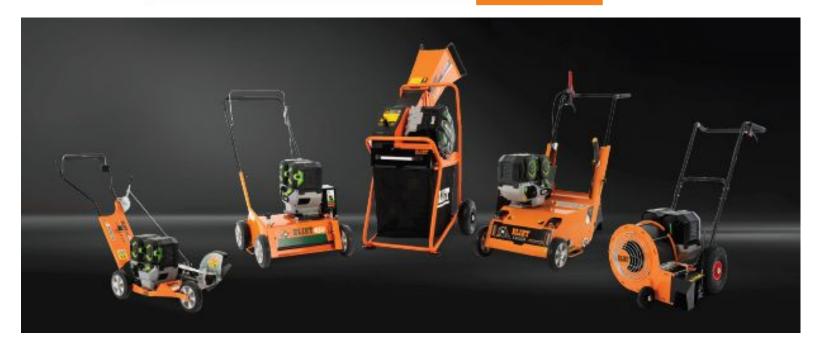

# BATTERY TECHNOLOGY BY ELIET

In the era of progressive electrification, Eliet has been a pioneer in this field and anticipated this trend by introducing the first battery-powered shredder for domestic use in 2022: the Maestro Country (PROWER)

The range has recently been extended to include a wider range of products through strong partnerships with manufacturer

The range now includes 2 scarifiers, 1 leaf blower and 1 edger, all powered by **EGO** batteries & engines.

## BATTERY TECHNOLOGY

In 1994, Eliet introduced the world's first self-propelled professional shredder, and is now proud to complete its range with the PROF 6 professional shredder, also powered by batteries from the manufacturer

This model is also the first self-propelled and battery-powered shredder for professional use.

### **OVERVIEW RANGE ELIET MACHINES**