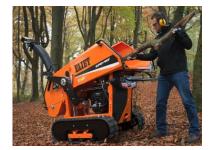

## **ELIET SHREDDERS**

- Largest product range in Europe
- Patented shredding technology
- Inventor of the self-propelled shredder ('94)
- Inventor of the shredder on tracks ('98)
- Inventor of first foldable shredder ('05)
- Inventor of first transparent shredder ('09)
- Introducing 4S shredding technology ('12)

#### SHREDDERS 4 SEASONS: MINOR 4S & MAJOR 4S

#### **SHREDDERS 4 SEASONS: MINOR 4S**

Max. diam.: : Ø 50 mm

Petrol engines: : Honda GX 200 6,5 Hp

Honda GP 200 6 Hp B&S Vanguard 6,5 Hp

Electric engine: Three-phase 380V 4000W (5,5 Hp)

Number of knives (3 disks) : 18 Knives RESIST 6.0