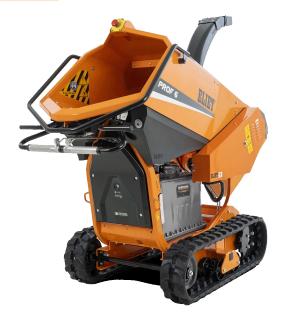

## BATTERY TECHNOLOGY

In 1994, Eliet introduced the world's first self-propelled professional shredder, and is now proud to complete its range with the PROF 6 professional shredder, also powered by batteries from the manufacturer

This model is also the first self-propelled and battery-powered shredder for professional use.