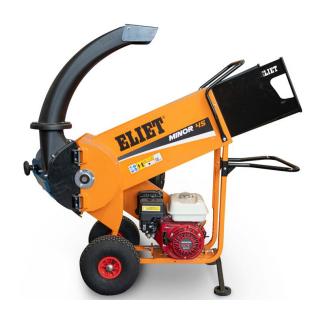

#### SHREDDERS 4 SEASONS: MINOR 4S & MAJOR 4S

#### **SHREDDERS 4 SEASONS: MINOR 4S**

Max. diam.: : Ø 50 mm

Petrol engines: : Honda GX 200 6,5 Hp

Honda GP 200 6 Hp B&S Vanguard 6,5 Hp

Electric engine: Three-phase 380V 4000W (5,5 Hp)

Number of knives (3 disks) : 18 Knives RESIST 6.0

Chassis : Metallic

Opening material introduction : 195 x 270 mm. Features : 2-blades evacuation impellor

blower nozzle made of synthetic

blower pipe rotatable 270°,

adjustable deflector flap.

shredding chamber, rotor and impellor

easy accessible by rear door.

**SHREDDERS 4 SEASONS: MINOR 4S** 

Evacuation height: 133 cm

Composite evacuation nozzle,

270° adjustable (Vector & Prof 6 style) with adjustable deflector flap.

= MORE COMFORT &
REDUCED JAMMING RISK

Rotor with 3 flanges & 18 blades Resist 6 (Maestro type).

= REDUCTION OF CHIPS & REDUCTION OF JAMMING RISK, SENSITIVE ATTENUATION OF VIBRATIONS FOR THE USER, AXE ROTATION INCREASED (45000/min)

<u>Easy opening shredding chamber</u> by wheel locking door.

= COMFORT FOR CLEANING AND MAINTENANCE

**SHREDDERS 4 SEASONS: MAJOR 4S** 

Max. dia.: : Ø 60 mm

Petrol engine : Honda GX 270 - 9 Hp

Knives : 20 Knives RESIST 8.3

Chassis : Metallic

Opening material introduction : 270 x 320 mm Features : 3-blade evacuation impellor.