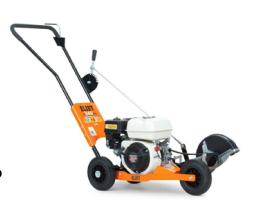

# Lawn edgers KS 240 STD

#### **Specifications**:

- Engine choice: B&S 550 Series or HONDA GP
- 240 mm blade.
- Cutting head mounted on armed bearing.
- Cutting depth of 80 mm, adjustment by pins, 7 positions.
- Inclination of the blade in 3 angles (0 22 45 degrees).
- Robust chassis mounted on nylon wheels.
- Fixe handle