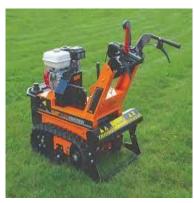

#### SHREDDERS 4 SEASONS: MINOR 4S & MAJOR 4S

#### **SHREDDERS 4 SEASONS: MINOR 4S**

Max. diam.: : Ø 50 mm

Petrol engines: : Honda GX 200 6,5 Hp

Honda GP 200 6 Hp B&S Vanguard 6,5 Hp

Electric engine: Three-phase 380V 4000W (5,5 Hp)

Number of knives (3 disks) : 18 Knives RESIST 6.0