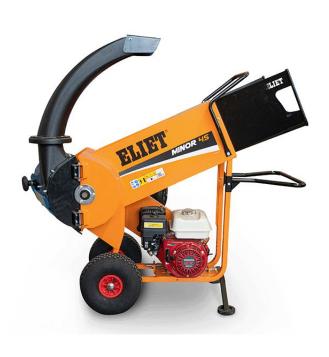

#### SHREDDERS 4 SEASONS: MINOR 4S & MAJOR 4S

#### **SHREDDERS 4 SEASONS: MINOR 4S**

Max. diam.: : Ø 50 mm

Petrol engines: : Honda GX 200 6,5 Hp

Honda GP 200 6 Hp B&S Vanguard 6,5 Hp

Electric engine: Three-phase 380V 4000W (5,5 Hp)

Number of knives (3 disks) : 18 Knives RESIST 6.0

Chassis : Metallic

Opening material introduction : 195 x 270 mm. Features : 2-blades evacuation impellor

blower nozzle made of synthetic

blower pipe rotatable 270°,

adjustable deflector flap.

shredding chamber, rotor and impellor

easy accessible by rear door.

**SHREDDERS 4 SEASONS: MINOR 4S** 

Evacuation height: 133 cm

Composite evacuation nozzle,

270° adjustable (Vector & Prof 6 style) with adjustable deflector flap.

= MORE COMFORT &
REDUCED JAMMING RISK

Rotor with 3 flanges & 18 blades Resist 6 (Maestro type).

= REDUCTION OF CHIPS & REDUCTION OF JAMMING RISK, SENSITIVE ATTENUATION OF VIBRATIONS FOR THE USER, AXE ROTATION INCREASED (45000/min)

<u>Easy opening shredding chamber</u> by wheel locking door.

= COMFORT FOR CLEANING AND MAINTENANCE

**SHREDDERS 4 SEASONS: MAJOR 4S** 

Max. dia.: : Ø 60 mm

Petrol engine : Honda GX 270 - 9 Hp

Knives : 20 Knives RESIST 8.3

Chassis : Metallic

Opening material introduction : 270 x 320 mm Features : 3-blade evacuation impellor.