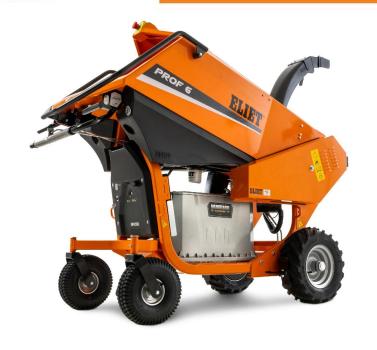

## BATTERY TECHNOLOGY

In 1994, Eliet introduced the world's first self-propelled professional shredder, and is now proud to complete its range with the PROF 6 professional shredder, also powered by batteries from the manufacturer

This model is also the first self-propelled and battery-powered shredder for professional use.