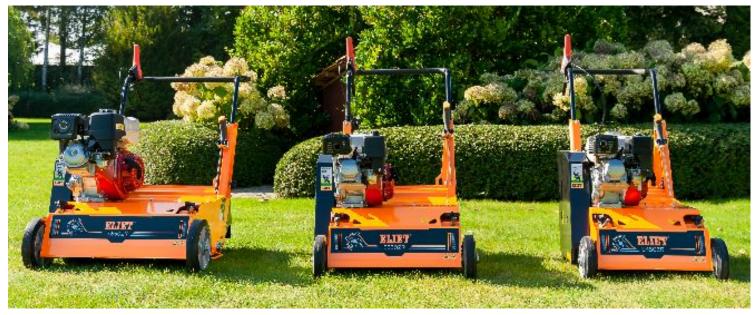

, aluminum wheels, with pickup deflector & collector basket

The 3 types of knives are available for the Honda GX 120 model

(E 401 Standard fixed blades with Honda GP 160 engine)

E450 PRO Honda GX 160 motor, aluminum wheels, adjustable front wheels without tools, optional collector basket & Choice of the 3 types of knives

E501 PRO Honda GX 200 motor, aluminum wheels with bibs & adjustable without tools, optional folding handlebars & knives of your choice with Honda GX 200 motor

(Standard fixes knives with Honda GP 200 motor)

E750 PRO Honda GX 270 motor, aluminum wheels with bibs & adjustable without tools, optional tow behind kit & Choice of 3 types of knives









## Walk-behind scarifiers: E 401





## **ELIET: Self-propelled scarifiers**

## E450 ZR & E550 ZR & E650 ZR & C550









## Lawn care

## Lawn edgers

## KS 240 STD - KS 300 PRO - KS 300 PRO Heavy Duty









#### Lawn edgers

### KS 240 STD - KS 300 PRO - KS 300 PRO Heavy Duty

The edge of your lawn is one of those places that stay out of reach of the mower.

However, all it takes is a passage with the ELIET trimmer to give the border of your lawn a perfect appearance,

Each ELIET KS model, apart from its compactness and manoeuvrability, proves to be particularly functional.







# Lawn edgers KS 240 STD

#### **Specifications**:

- Engine choice: B&S 550 Series or HONDA GP
- 240 mm blade.
- Cutting head mounted on armed bearing.
- Cutting depth of 80 mm, adjustment by pins, 7 positions.
- Inclination of the blade in 3 angles (0 22 45 degrees).
- Robust chassis mounted on nylon wheels.
- Fixe ha