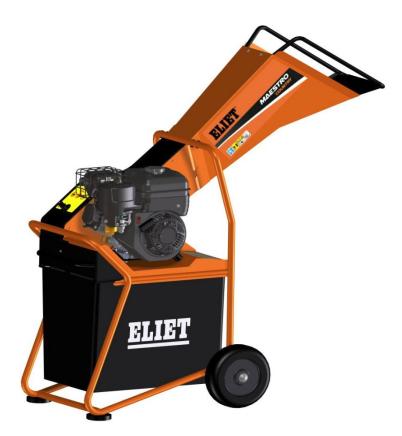

## MAESTRO COUNTRY POWER

## BATTERY POWERED BY **EGO**

## Features:

- Brushless motor of 3200W 56V
- Power inverter (Eco & Turbo modes)
- 56 Volt Lithium-ion Batteries
- Housing for 2 batteries 5, 7.5, 10, or 12 Ah
   (can work with 1 or 2 batteries, even of different capacities)

## MAESTRO COUNTRY