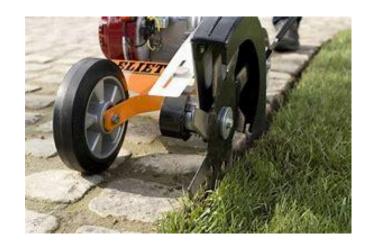

### KS 240 STD - KS 300 PRO - KS 300 PRO Heavy Duty

The edge of your lawn is one of those places that stay out of reach of the mower.

However, all it takes is a passage with the ELIET trimmer to give the border of your lawn a perfect appearance,

Each ELIET KS model, apart from its compactness and manoeuvrability, proves to be particularly functional.