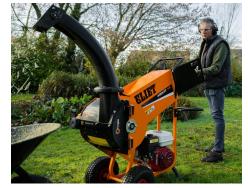

#### SHREDDERS 4 SEASONS: MINOR 4S & MAJOR 4S

= COMFORT FOR CLEANING AND MAINTENANCE

**SHREDDERS 4 SEASONS: MAJOR 4S** 

Max. dia.: : Ø 60 mm

Petrol engine : Honda GX 270 - 9 Hp

Knives : 20 Knives RESIST 8.3

Chassis : Metallic

Opening material introduction : 270 x 320 mm Features : 3-blade evacuation impellor.

blower nozzle made of synthetic

material, rotatable 270° &

adjustable deflector flap

shredding chamber, rotor and impellor easily accessible by

rear door

Fuel tank : External, made of composite material

and translucent, capacity of 9.5 l.

The Major 4 S also available in PTO version

#### **SHREDDERS 4 SEASONS: MAJOR 4S**

Evacuation height: 138 cm

<u>External fuel tank in composite material,</u> translucent, 9.5 liters.

<u>Composite evacuation nozzle</u>, 270° swivel (Vector & Prof 6 style) with

adjustable deflector flap.

= EASY TO USE & REDUCED RISK OF JAMMING

Easy opening shredding chamber by door and locking by wheel.

= COMFORT FOR CLEANING AND MAINTENANCE

3-blade evacuation impellor

= BETTER CHIP REMOVAL FLOW, REDUCED RISK OF JAMMING