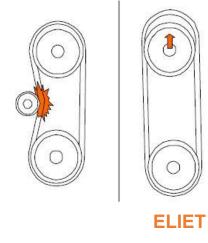

#### **ELIET SCARIFIERS: VERTICAL BELT TENSIONING™**

The major wear on a scarifyer is the clutch (stress on the belt, double wear on the belt, gripping of idler pulley, aging of the belt...)

#### VERTICAL BELT TENSIONING™

The belt is tensioned by <u>lifting up the engine pulley</u> vertically.

- Fewer wearing parts: no idler pulley, no cable
- Natural shape: when engaged the belt keeps natural shape, less friction, less heating
- Simple design: easy to maintain or adjust