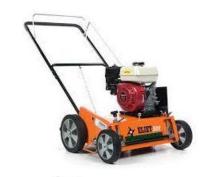

design: easy to maintain or adjust





## Walk-behind scarifiers: overview of the model range

E401 PRO Honda GX 120 motor, aluminum wheels, with pickup deflector & collector basket

The 3 types of knives are available for the Honda GX 120 model

(E 401 Standard fixed blades with Honda GP 160 engine)

E450 PRO Honda GX 160 motor, aluminum wheels, adjustable front wheels without tools, optional collector basket & Choice of the 3 types of knives

E501 PRO Honda GX 200 motor, aluminum wheels with bibs & adjustable without tools, optional folding handlebars & knives of your choice with Honda GX 200 motor

(Standard fixes knives with Honda GP 200 motor)

E750 PRO Honda GX 270 motor, aluminum wheels with bibs & adjustable without tools, optional tow behind kit & Choice of 3 types of knives









## Walk-behind scarifiers: E 401





## **ELIET: Self-propelled scarifiers**

## E450 ZR & E550 ZR & E650 ZR & C550









## Lawn care

## Lawn edgers

## KS 240 STD - KS 300 PRO - KS 300 PRO Heavy Duty









#### Lawn edgers

### KS 240 STD - KS 300 PRO - KS 300 PRO Heavy Duty

The edge of your lawn is one of those places that stay out of reach of the mower.

However, all it takes is a passage with the ELIET trimmer to give the border of your lawn a perfect appearance,

Each ELIET KS model, apart from its compactness and manoeuvrability, proves to be particularly functional.







# Lawn edgers KS 240 STD

#### **Specifications**:

- Engine choice: B&S 550 Series or HONDA GP
- 240 mm blade.
- Cutting head mounted on armed bearing.
- Cutting depth of 80 mm, adjustment by pins