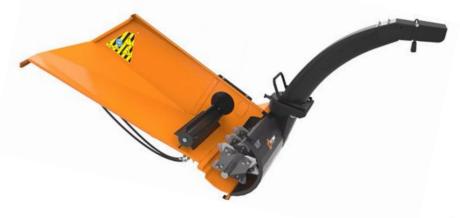

#### SHREDDERS MAESTRO: CITY & COUNTRY

#### SHREDDERS MAESTRO: CITY

In harmony with nature

Diam. max. : Ø 40 mm

Petrol engine : B&S XR 750 (160cc – conical axis)

Knives : 12 Knives Chassis : metallic

Opening material introduction: 250x 255 mm

Volume bag : 60 l