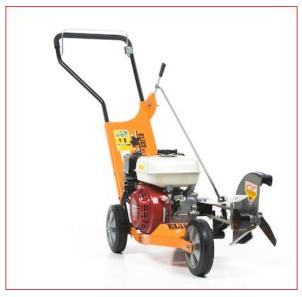

## Lawn edgers KS 300 PRO

#### **Specifciations**:

In harmony with nature

- Engine choice: HONDA GX 120 or GX 160 300 mm blade.
- Cutting head mounted on double armed bearing.
- Cutting depth of 110 mm, adjustment by pins, 7 positions.
- Inclination of the blade in 3 angles (0 22 45 degrees).
   Robust chassis mounted on aluminium wheels, with cleaning bibs.
- Depth adjustable handle, 5 positions.
- Optional 8-tooth blade.