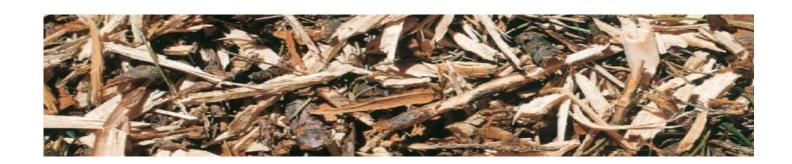

#### SHREDDING BETTER = COMPOST BETTER

#### **BioTech™ chips have added value!**

- By cutting in the direction of the fibers and thanks to the high cutting sequence, chips with a fibrous structure are obtained.
   This allows an accelerated decomposition of the chip.
   The blades go around the grinding chamber several times and mix with the green and woody waste fractions.
- An ideal blend for more efficient composting

#### Green waste is usually composed of:

- fine green waste, deciduous species
- conifers, pines, firs, ...
- hedge trimmings
- weeds, flowers, leaves, ivy, bamboo...
- of foreign bodies (sand, soil, gravel...)