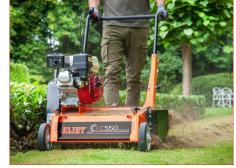

## LAWN CARE ELIET SCARIFIERS: PERMANENTLY SHARP BLADES<sup>TM</sup>

- Knives never loose their tip: A special treatment of the blades creates a self-sharpening effect of the blades, which preserves the sharp tip throughout their life. The raking efficiency remains constant during the whole life of the blades.
- Blades wear out slower: ELIET guaranteed a life time of at least 100 h
- Constant efficiency: The blades never lose efficiency throughout their lifespan
- Low maintenance cost: Permanently sharp blades help reduce machine wear

#### **ELIET SCARIFIERS: CHOISE OF BLADES**

- **FIXED BLADES:** These blades are most commenly used. Each knive is fixedly mount on the shaft.
- DOUBLE CUT BLADES: The blades are fixedly mounted on the shaft. The knives are very thin causing less damage to the lawn, The knives are mounted with only half the spacing compared to other blade types.
- LOOSE BLADES: Knives are hang freely on the rotor allowing the blades to flap back when they collide with a hard object. These knives are covered with nylon at their hinge point.