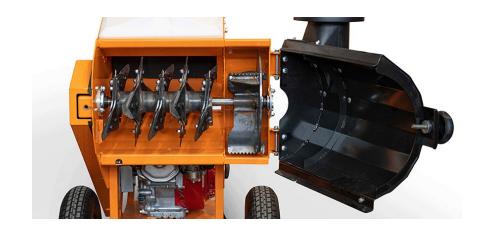

Rotor with 3 flanges & 18 blades Resist 6 (Maestro type).

= REDUCTION OF CHIPS & REDUCTION OF JAMMING RISK, SENSITIVE ATTENUATION OF VIBRATIONS FOR THE USER, AXE ROTATION INCREASED (45000/min)

<u>Easy opening shredding chamber</u> by wheel locking door.

= COMFORT FOR CLEANING AND MAINTENANCE

**SHREDDERS 4 SEASONS: MAJOR 4S** 

Max. dia.: : Ø 60 mm

Petrol engine : Honda GX 270 - 9 Hp

Knives : 20 Knives RESIST 8.3

Chassis : Metallic

Opening material introduction : 270 x 320 mm Features : 3-blade evacuation impellor.