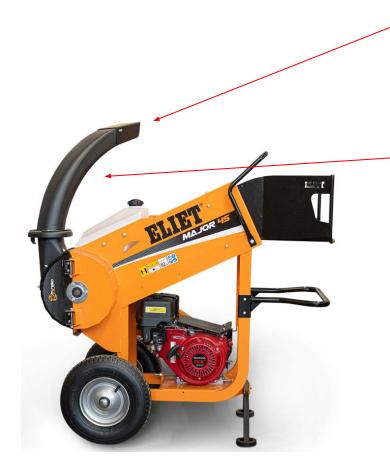

Chassis : Metallic

Opening material introduction : 195 x 270 mm. Features : 2-blades evacuation impellor

blower nozzle made of synthetic

blower pipe rotatable 270°,

adjustable deflector flap.

shredding chamber, rotor and impellor

easy accessible by rear door.

**SHREDDERS 4 SEASONS: MINOR 4S** 

Evacuation height: 133 cm

Composite evacuation nozzle,

270° adjustable (Vector & Prof 6 style) with adjustable deflector flap.

= MORE COMFORT &
REDUCED JAMMING RISK

#### **SHREDDERS 4 SEASONS: MAJOR 4S**

Evacuation height: 138 cm

<u>External fuel tank in composite material,</u> translucent, 9.5 liters.

<u>Composite evacuation nozzle</u>, 270° swivel (Vector & Prof 6 style) with