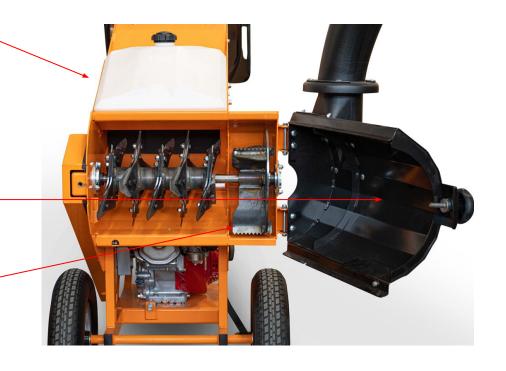

Chassis : Metallic

Opening material introduction : 195 x 270 mm. Features : 2-blades evacuation impellor

blower nozzle made of synthetic

blower pipe rotatable 270°,

adjustable deflector flap.

shredding chamber, rotor and impellor

Rotor with 3 flanges & 18 blades Resist 6 (Maestro type).

= REDUCTION OF CHIPS & REDUCTION OF JAMMING RISK, SENSITIVE ATTENUATION OF VIBRATIONS FOR THE USER, AXE ROTATION INCREASED (45000/min)

<u>Easy opening shredding chamber</u> by wheel locking door.

adjustable deflector flap.

= EASY TO USE & REDUCED RISK OF JAMMING

Easy opening shredding chamber by door and locking by wheel.

= COMFORT FOR CLEANING AND MAINTENANCE

3-blade evacuation impellor

= BETTER CHIP REMOVAL FLOW, REDUCED RISK OF JAMMING