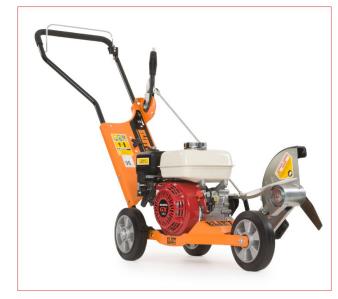

## Lawn edgers KS 300 PRO HEAVY DUTY

#### **Specifications:**

- Engine: HONDA GX 160
- 300 mm blade.
- Reinforced and oversized cutting head mounted on double armored bearing.
   Cutting depth of 110 mm, continuous adjustment by pat press button, 15 positions.
   Inclination of the blade in 3 angles (0 22 45 degrees).
   Robust chassis mounted on aluminium wheels, with wheel scraper.
- Depth adjustable handle, 5 positions.
- Options: 8-tooth knife Kit double front wheels.