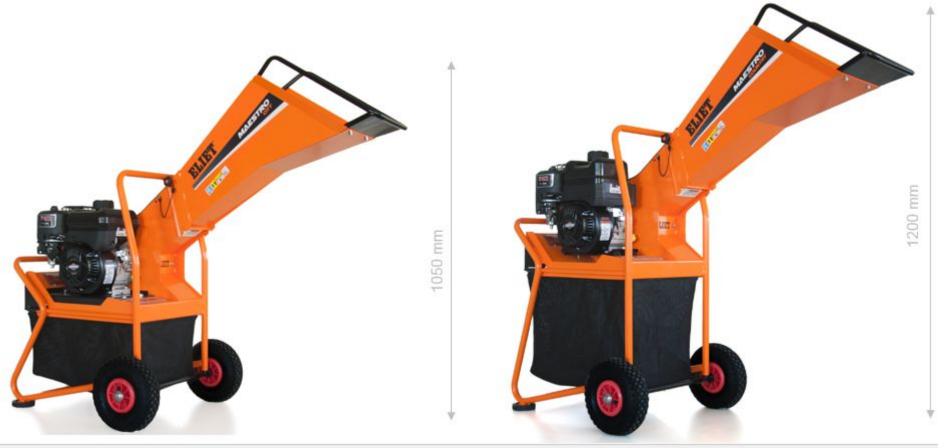

#### SHREDDERS MAESTRO: CITY

In harmony with nature

Diam. max. : Ø 40 mm

Petrol engine : B&S XR 750 (160cc – conical axis)

Knives : 12 Knives Chassis : metallic

Opening material introduction: 250x 255 mm

Volume bag : 60 l

#### SHREDDERS MAESTRO: COUNTRY

Diam. max. : Ø 45 mm

Petrol engine : B&S XR 950 (200cc – conical axis)

mounted on silent blocks

OR

Electric engine : THREE-PHASE 380V 3500W

Knives : 12 Knives Chassis : metallic

Opening material introduction : 250 x 255 mm

Volume bag : 80 I

Features : bearing rotor support,

removable funnel,

15 cm higher than the City model

OR