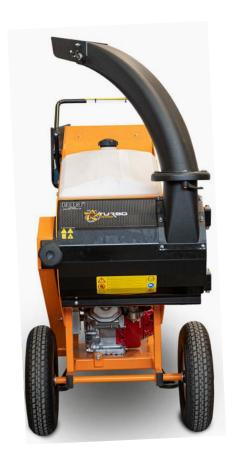

#### SHREDDERS 4 SEASONS: MINOR 4S & MAJOR 4S

#### **SHREDDERS 4 SEASONS: MINOR 4S**

Max. diam.: : Ø 50 mm

Petrol engines: : Honda GX 200 6,5 Hp

Honda GP 200 6 Hp B&S Vanguard 6,5 Hp

Electric engine: Three-phase 380V 4000W (5,5 Hp)

Number of knives (3 disks) : 18 Knives RESIST 6.0

Chassis : Metallic

Opening material introduction : 195 x 270 mm. Features : 2-blades evacuation impellor

blower nozzle made of synthetic

blower pipe rotatable 270°,

adjustable deflector flap.

shredding chamber, rotor and impellor

easy accessible by rear door.

**SHREDDERS 4 SEASONS: MINOR 4S** 

Evacuation height: 133 cm

Composite evacuation nozzle,

270° adjustable (Vector & Prof 6 style) with adjustable deflector flap.

= MORE COMFORT &
REDUCED JAMMING RISK