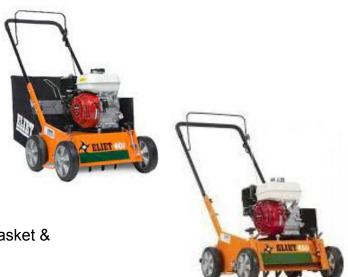

## Walk-behind scarifiers: overview of the model range

E401 PRO Honda GX 120 motor, aluminum wheels, with pickup deflector & collector basket

The 3 types of knives are available for the Honda GX 120 model

(E 401 Standard fixed blades with Honda GP 160 engine)

E450 PRO Honda GX 160 motor, aluminum wheels, adjustable front wheels without tools, optional collector basket & Choice of the 3 types of knives

E501 PRO Honda GX 200 motor, aluminum wheels with bibs & adjustable without tools, optional folding handlebars & knives of your choice with Honda GX 200 motor